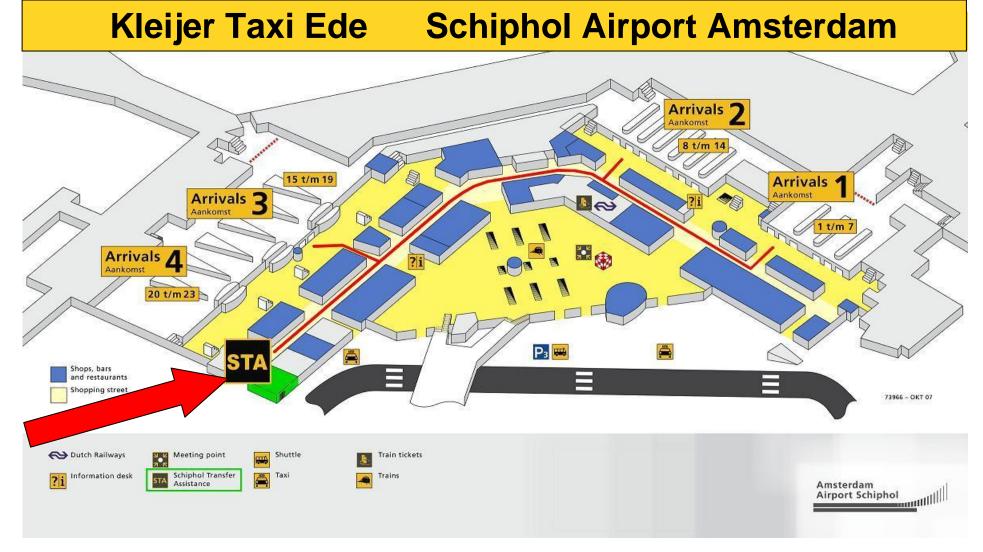

## **Schiphol Transfer Assistance**

If you have ordered a taxi-ride for after your arrival at Schiphol Airport, please report to the Schiphol Transfer Assistance (STA) counter. The employees of the STA-counter will bring you (and your possible co-travellers) into contact with the (already waiting) taxi-driver from Kleijer Taxi, who will take care of your further transportation. If our driver cannot be contacted through the STA-counter, then please call (0031)(0)318-611 611 and our dispatcher will be of further service. Please don't start "roaming" across the airport, but stay near the STA-counter.

The STA-counter can be found at Schiphol Plaza near Arrivals 4 and is open 24 hours a day. Please note you cannot book a ride at STA-counter, only prebooked rides are handled here